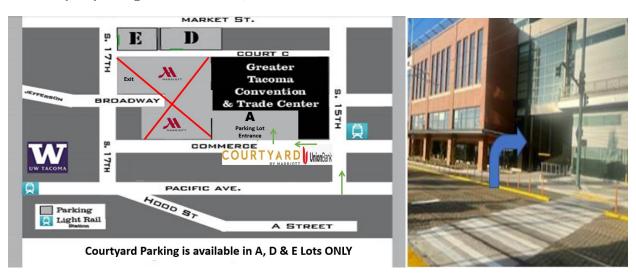

# **OVERNIGHT Self-Parking Instructions**

- Pay at the Front Desk at Check-in \$19.00 plus 10.3% tax per vehicle/night
- Self-park in the A, D + E shared lots with the Greater Tacoma Convention Center. **A-LOT** is the closest and is located directly across the street from hotel on 15<sup>th</sup> Commerce.
- Be sure to park to the right side of the garage when you drive up the ramp to the A-Lot.
   Parking to the left side is for the Marriott Full-Service (X) hotel ONLY and you will be ticketed.
- Or, pull up to the hotel on 15<sup>th</sup> Commerce and Valet for \$29.00 plus tax

### Map of parking lot Entrances A, D + E

### **Picture of A Lot Entrance**